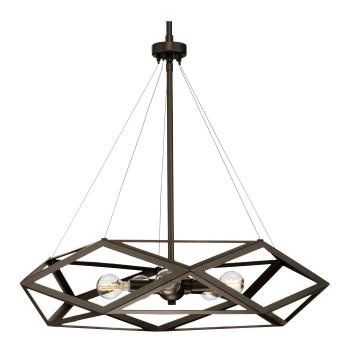

## Saucedo

Saucedo Collection Five-Light Architectural Bronze Modern Pendant

Category: Pendants

**Finish:** Architectural Bronze (Painted) **Construction:** Steel Construction

Diameter: 24.5 in Height: 22 in

Overall Ht. W/Stem And Swivel: 78.5 in

| MOUNTING                                                                          | ELECTRICAL               | LAMPING                                                                  | ADDITIONAL INFORMATION    |
|-----------------------------------------------------------------------------------|--------------------------|--------------------------------------------------------------------------|---------------------------|
| Ceiling Stem                                                                      | 10 feet of wire supplied | (5) Candelabra Base (E12) Socket                                         | cULus Dry Location Listed |
| Mounting plate for outlet box included                                            | 120 VAC                  | Lamp Type B10                                                            | 1-year Limited Warranty   |
| One 6", four 12" lengths of stem included                                         |                          | Incandescent: 60-watt MAX per<br>socket<br>LED: 12.5-watt MAX per socket |                           |
| Canopy covers a standard 4" recessed outlet box: 5.12" W., 0.75" ht., 5.12" depth |                          | Fully dimmable with dimmable bulbs                                       |                           |