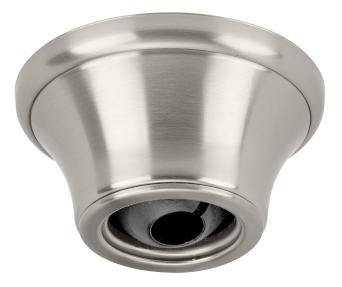

## P2666-09 AirPro

Incorporate a ceiling fan accessory to make your ceiling fan more versatile when it comes to finding a place for it in your home décor vision. This 45-degree canopy is for ceiling fans that are mounted on a sloped ceiling and close-to-ceiling applications. The canopy is approved for use only with the following Progress Lighting ceiling fan models: P2501, P2503, P2521, P2526, P2530, P2531, P2533, P2539, and P2584.

- · Coated in a sleek brushed nickel finish.
- Ideal for ceiling fans mounted in a great room, bedroom, living room, or bonus room.
- Accessory allows you to hang a ceiling fan on a sloped ceiling or close-to-ceiling application.
- Only approved for the following Progress Lighting ceiling fans: P2501, P2503, P2521, P2526, P2530, P2531, P2533, P2539, and P2584.
- Perfect for a variety of settings where a ceiling fan's height needs to be adjusted for optimal air circulation.
- Measures 6-5/8-inch width by 4-inch height.
- Refer to the selection guide for recommended down rod lengths based on your ceiling height.
- Includes installation instructions and mounting hardware.
- Progress Lighting products are designed for exceptional quality, reliability, and functionality.

Category: Ceiling Fans Finish: Brushed Nickel Construction: Steel Construction

MOUNTING

ADDITIONAL INFORMATION

Ceiling mounted

1-year Limited Warranty

6.56" W., 4" ht.

Diameter: 6-5/8 in Height: 4 in