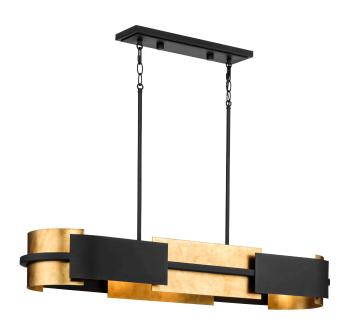

## Lowery

Contact:

Lowery Collection Four-Light Textured Black Industrial Luxe Linear Chandelier with Distressed Gold Leaf Accent

Category: Island/Linear

Finish: Textured Black (Painted) with Antique Gold Leaf accent

**Construction:** Steel Construction **Glass/Shade:** Metal Cylindrical

Width: 42 in Depth: 12 in Height: 6-1/8 in

Overall Ht. W/Chain And Stem: 72.5 in

Metal Cylindrical

|                                                                                 | Wetai Cymuncai           |                                      |                           |
|---------------------------------------------------------------------------------|--------------------------|--------------------------------------|---------------------------|
| MOUNTING                                                                        | ELECTRICAL               | LAMPING                              | ADDITIONAL INFORMATION    |
| Ceiling Stem Hung with 6 links of chain                                         | 15 feet of wire supplied | (4) Medium Base (E26) Socket         | cULus Dry Location Listed |
|                                                                                 | 120 VAC                  | Lamp Type A19                        | 1-year Limited Warranty   |
| Mounting backplate for outlet                                                   |                          |                                      | •                         |
| box included                                                                    |                          | Incandescent: 60-watt MAX per socket |                           |
| Two pieces of Six links of 9 Gauge chain supplied (2) with                      |                          | LED: 12.5-watt MAX per socket        |                           |
| quick links                                                                     |                          | Fully dimmable with dimmable bulbs   |                           |
| Two 6", eight 12" lengths of stem included                                      |                          |                                      |                           |
| Canopy covers a standard 4" recessed outlet box: 21.25" W., 1" ht., 4.75" depth |                          |                                      |                           |